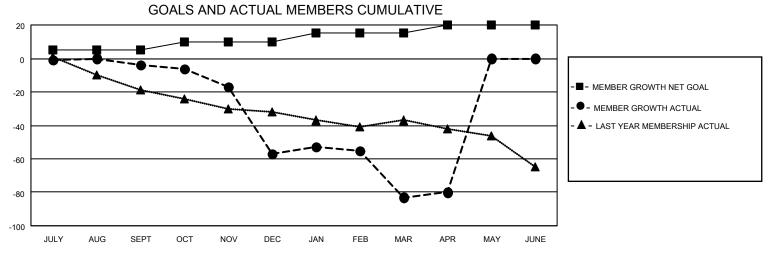

## District 29 L

| Clubs RESULTS FOR 2021-2022 |   |   |   | Members RESULTS FOR 2021-2022 |   |    |    |
|-----------------------------|---|---|---|-------------------------------|---|----|----|
|                             |   |   |   |                               |   |    |    |
| JULY/AUG/SEPT               | 0 | 0 | 0 | JULY/AUG/SEPT                 | 5 | 14 | 18 |
| OCT/NOV/DEC                 | 1 | 0 | 1 | OCT/NOV/DEC                   | 5 | 15 | 68 |
| JAN/FEB/MAR                 | 0 | 0 | 1 | JAN/FEB/MAR                   | 5 | 19 | 43 |
| APR/MAY/JUNE                | 0 | 0 | 0 | APR/MAY/JUNE                  | 5 | 6  | 2  |

JULY

AUG

SEPT

OCT

DEC

Results as of: 4/30/2022